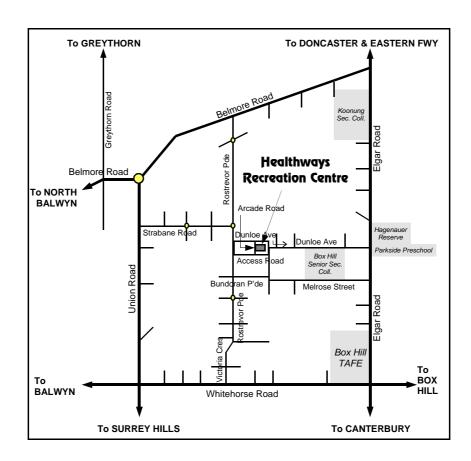

## Travelling to us by Road:

The nearest four main roads are **Whitehorse**, **Union**, **Belmore** and **Elgar**. The Melways reference is 46 K7. Our 40 space carpark on Arcade Rd is accessible from the lane running between Dunloe Ave and Access Rd. There is also unrestricted angle parking available on Dunloe Ave. See map below...

## **Travelling to us by Public Transport:**

**Bus**: Route **612** goes down Elgar Rd & Union Rd and stops on Bundoran Pde.

Routes 201, 202 and 302 go down Belmore Rd.

Routes 284 and 315 go down Union Rd.

Route 289 goes down Elgar Rd.

Train: Nearest stations are Mont Albert, Box Hill and Surrey Hills.

**Tram**: Route **109** travels along Whitehorse Road.

**Healthways Recreation Centre** ◆Gym ◆Tenpin ◆Squash ◆Swim